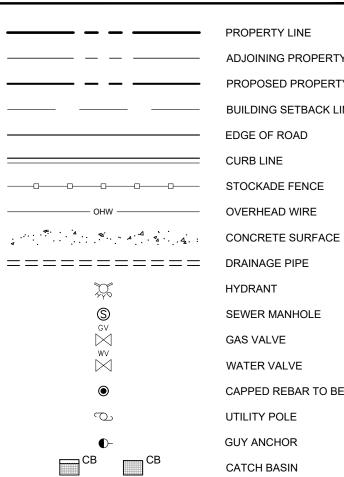

## PROPERTY LINE ADJOINING PROPERTY LINE PROPOSED PROPERTY LINE BUILDING SETBACK LINE EDGE OF ROAD CURB LINE OVERHEAD WIRE HYDRANT SEWER MANHOLE GAS VALVE WATER VALVE CAPPED REBAR TO BE SET UTILITY POLE GUY ANCHOR CATCH BASIN SIGN (TYPE NOTED)