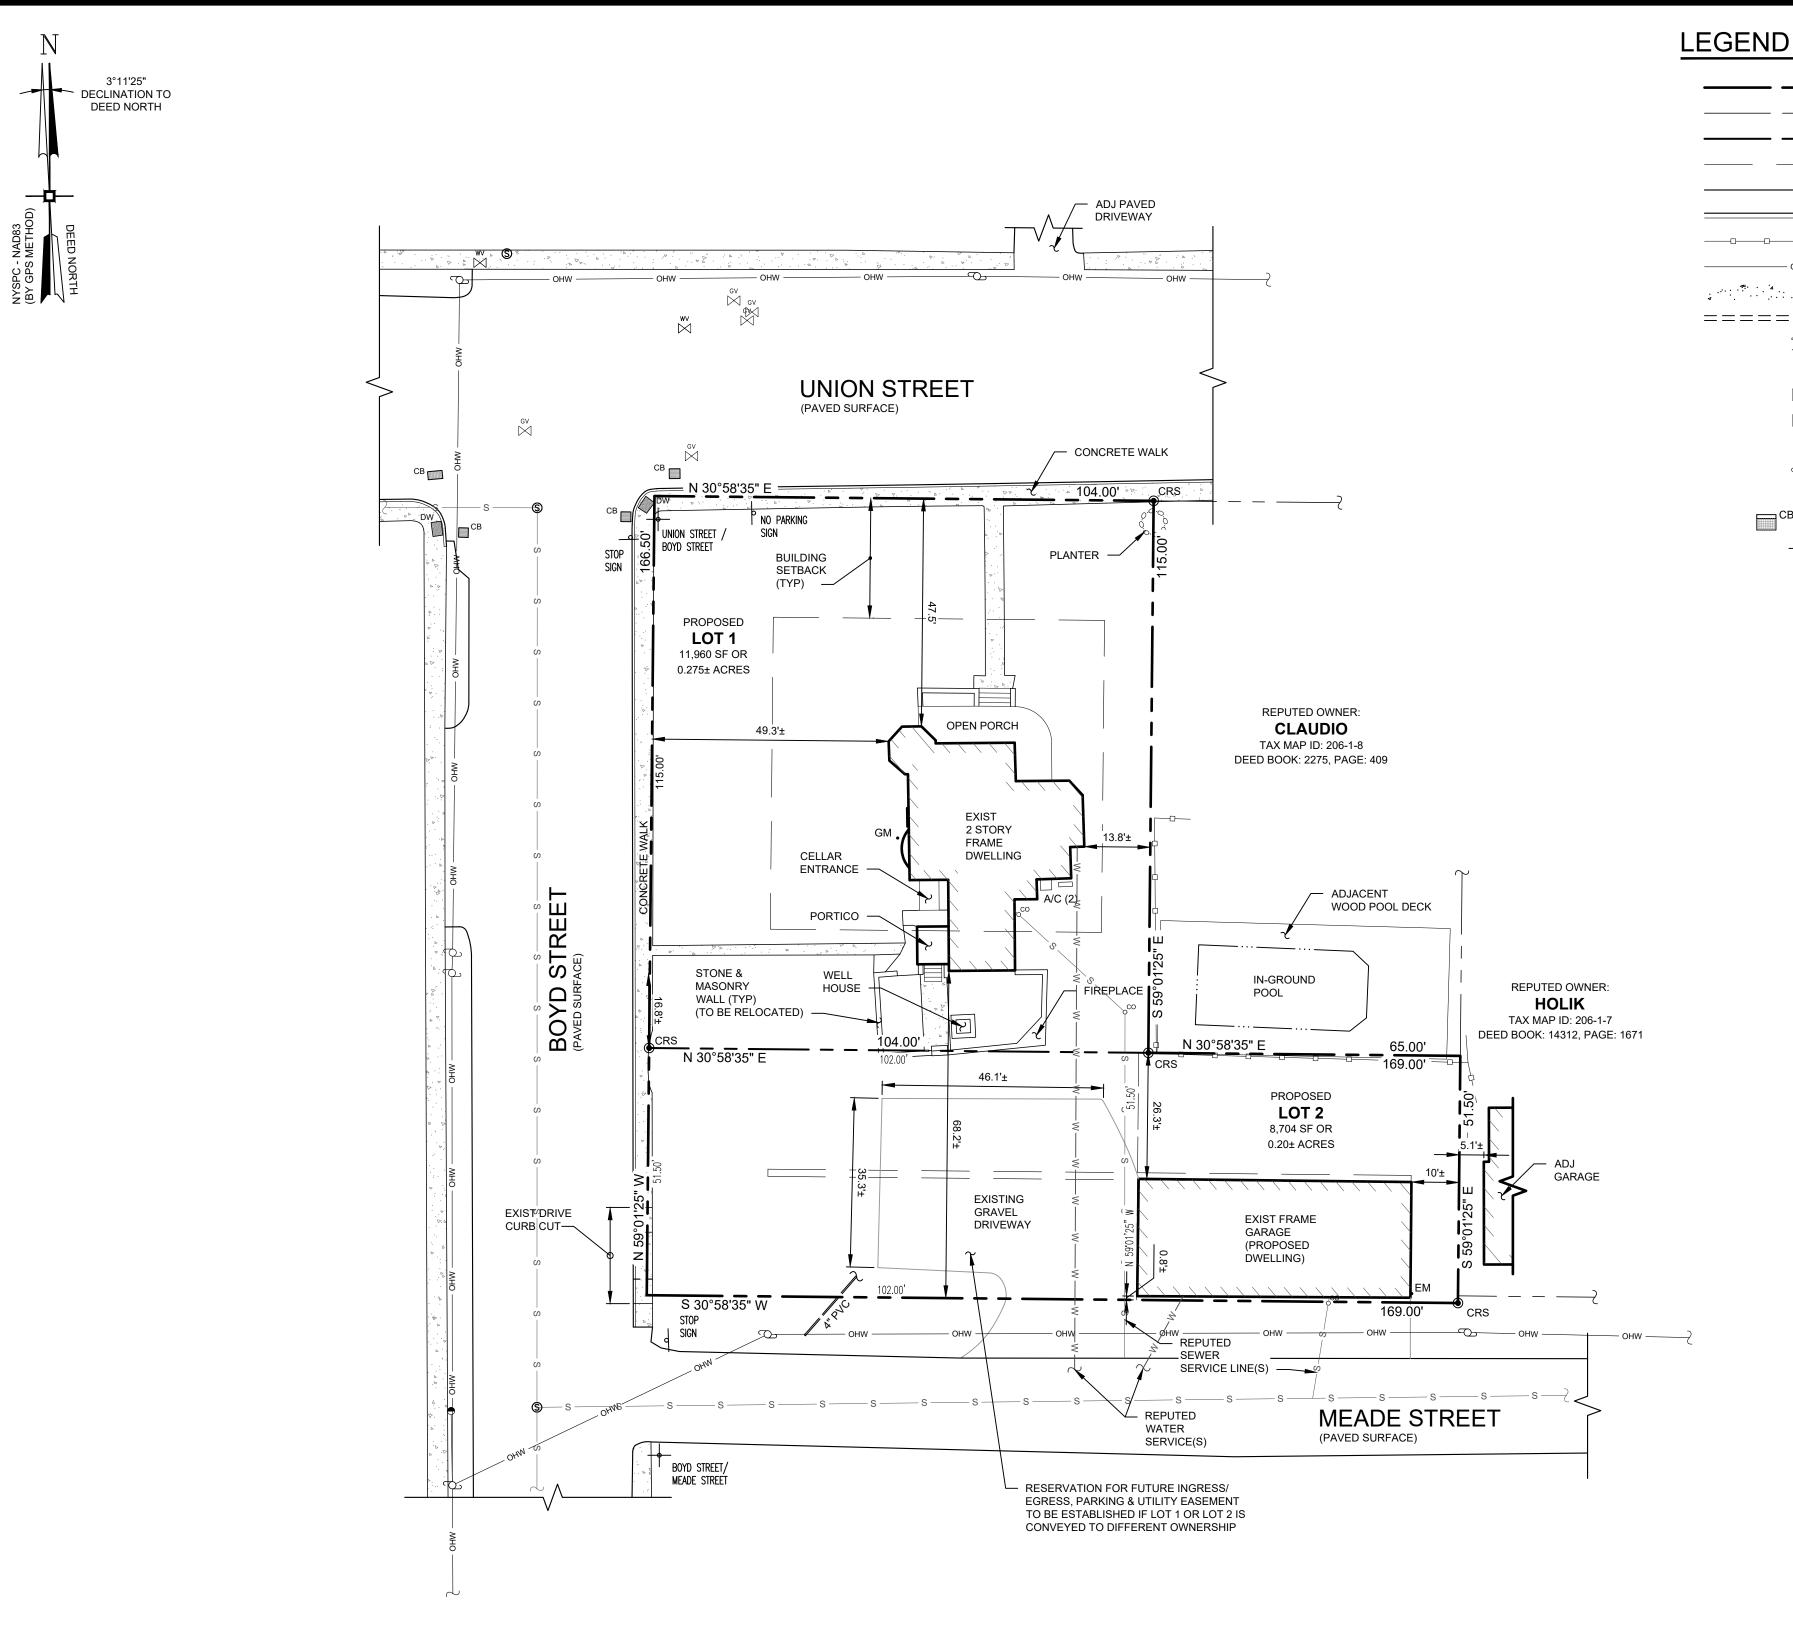

MINIMUM BUILDING REQUIRE LOT AREA

LOT WIDTH FRONT YARD REAR YARD SIDE YARD (ONE / BOTH) \* VARIANCE REQUIRED

MAXIMUM ALLOWABLE BUILDING HEIGHT LOT COVERAGE (BUILDING

## BULK REQUIREMENTS

VILLAGE OF MONTGOMERY - ZONING DISTRICT R5 PROPOSED USE: ONE FAMILY DWELLING

| REMENTS | REQUIRED                | PROPOSED LOT 1 | PROPOSED LOT 2 |  |
|---------|-------------------------|----------------|----------------|--|
|         | 5,000 SF                | 11,960 SF      | 8,704 SF       |  |
|         | 50 FEET                 | 104 FEET       | 169 FEET       |  |
|         | 25 FEET                 | 47.5 FEET      | 0.80 FEET*     |  |
|         | 25 FEET                 | 16.8± FEET*    | 26.3± FEET     |  |
|         | 10/25 FEET (CORNER LOT) | 13.8/63.1 FEET | 10/102± FEET   |  |
|         |                         |                |                |  |

|     | 35 FT | < 35 FT | < 35 FT |  |
|-----|-------|---------|---------|--|
| GS) | 35 %  | 10.78 % | 15.85 % |  |
|     |       |         |         |  |

USGS WALDEN QUADRANGLE MAP SCALE: 1"=2000'

## **GENERAL NOTES:**

- 1. TAX MAP IDENTIFICATION NUMBER: SECTION 206, BLOCK 1, LOT 9
- 2. TOTAL AREA OF SUBJECT PARCEL: 0.475± ACRES
- 3. DEED REFERENCE:
- DEED LIBER 15218, PAGE 1974
- 4. OWNER/APPLICANT. EROL CICHOWSKI 81 UNION STREET MONTGOMERY NY 12549
- 5. PROPOSED TOTAL NUMBER OF LOTS: 2
- 6. MAP REFERENCES:
- A. A MAP ENTITLED, "PROPERTY LINCE CHANGE MAP" DATED AUGUST 1992 AND FILED IN THE OFFICE OF THE ORANGE COUNTY CLERK ON AUGUST 21, 1992 AS MAP NUMBER 171-92.
- 7. THIS SURVEY IS BASED ON NEW YORK STATE PLANE NAD 83 (2011), ZONE 3101 DATUM (USFT) DERIVED FROM GPS OBSERVATIONS.
- 8. THIS SURVEY WAS PERFORMED WITHOUT THE BENEFIT OF A CURRENT ABSTRACT OF TITLE OR DOCUMENTS FROM A TITLE SEARCH AND IS THEREFORE SUBJECT TO WHATEVER STATEMENT OF FACTS THAT MAY BE REVEALED IN SUCH REPORTS.
- 9. SUBJECT TO ANY UNWRITTEN AND/OR WRITTEN LICENSES, EASEMENTS, RESTRICTIONS, AND/OR AGREEMENTS OF RECORD
- 10. OFFSETS OR DIMENSIONS FROM THE PROPERTY LINES TO STRUCTURES OR IMPROVEMENTS ARE SHOWN FOR THE SPECIFIC PURPOSE OF INTERPRETATION OF COMPLIANCE WITH ZONING AND ARE NOT INTENDED TO MONUMENT THE PROPERTY LINES OR TO GUIDE THE ERECTION OF FENCES OR ANY OTHER IMPROVEMENTS TO THE LAND.
- 11. CERTIFICATIONS ON THIS BOUNDARY SURVEY MAP SIGNIFY THAT THE MAP WAS PREPARED IN ACCORDANCE WITH THE CURRENT EXISTING CODE OF PRACTICE FOR LAND SURVEYS ADOPTED BY THE NEW YORK STATE ASSOCIATION OF PROFESSIONAL LAND SURVEYORS, INC. THE CERTIFICATION IS LIMITED TO THE PERSONS FOR WHOM THE BOUNDARY SURVEY MAP IS PREPARED, TO THE TITLE COMPANY, TO THE GOVERNMENTAL AGENCY, AND TO THE LENDING INSTITUTION LISTED ON THIS BOUNDARY SURVEY MAP.
- 12. CERTIFICATIONS HEREON ARE NOT TRANSFERABLE.
- 13. ISUING OF A NEW TITLE POLICY OR REDATING OF AN EXISTING POLICY REFERENCING THIS SURVEY WITHOUT THE BENEFIT OF AN UPDATE OF THIS SURVEY BY ENGINEERING & SURVEYING PROPERTIES, P.C. SHALL TERMINATE ANY LIABILITY EXPRESSED OR IMPLIED HEREON.
- 14 UNAUTHORIZED COPIES MAY CONTAIN FRAUDULENT, INCORRECT, ERRONEOUS, OR MISLEADING INFORMATION OR OMIT IMPORTANT AND RELEVANT INFORMATION. DO NOT RELY ON UNAUTHORIZED COPIES. THE SEAL, SIGNATURE, AND CERTIFICATION ARE HEREBY REVOKED OR OTHERWISE VOID ON ALL UNAUTHORIZED COPIES. ALL ORIGINAL DOCUMENTS BEAR AN ORIGINAL IMPRESSION AND INK SIGNATURE.
- 15. ALL UNDERGROUND UTILITIES AND/OR IMPROVEMENTS OR THE ENCROACHMENT OF SUCH IMPROVEMENTS ARE NOT ALWAYS KNOWN AND OFTEN MUST BE ESTIMATED. IF THE ENCROACHMENT OF SUCH UNDERGROUND IMPROVEMENTS EXIST OR ARE SHOWN HEREON, THE ENCROACHMENTS OF SUCH UNDERGROUND UTILITIES AND/OR IMPROVEMENTS ARE NOT COVERED BY THIS CERTIFICATE.